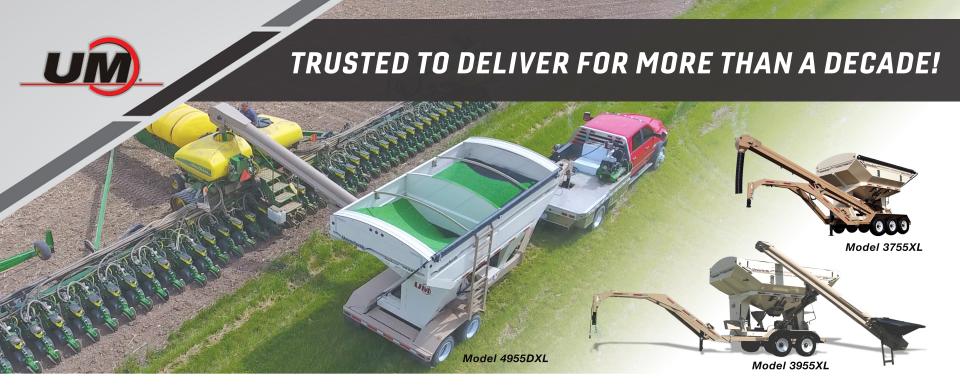

The Seed Runner® bulk tank seed tender has been committed to delivering your valuable seed investment quickly and safely for more than a decade. From the industry's first self-filling design to the exclusive conveyor belt on the 55-Series, the Seed Runner bulk tank seed tender continues as the leading seed delivery partner.

- Patented self-filling conveyor pivots 180° for easy filling
- Exclusive rubber belt design carries seed quickly and safely
- Choose a 500, 400, 375 or 275 seed unit tank capacity
- Conveyor lengths up to 24' and are measured from top to bottom bearing
- Low-profile tank design with viewing windows & fill-lights
- Undercarriage features electric brakes on all axles and is available with a bumper-pull or gooseneck hitch
- Accessories include scales, wireless remotes, talc applicator & L.E.D. work lights